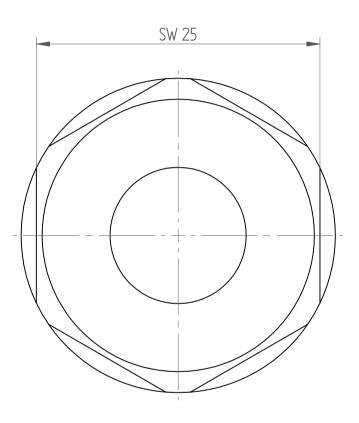

REGO-FIX AG Obermattweg 60 4456 Tenniken / Switzerland

Phone +41 61 976 14 66 Fax +41 61 976 14 14 www.rego-fix.com This is a non controlled copy. All information given herein are subject to change without notice

The information given herein has been carefully checkd and is believed to be correct. REGO-FIX, however, assumes no responsibility or liability for any errors, inaccuracies or omissions that may apper in this drawing

This document is subject to copyright laws. No part of this document may be reproduced or transmitted in any form or any means, electronic or mechanic, for any purpose, without the express written permission of REGO-FIX 
 Type :
 Hi-Q\_ERB16

 Part No. :
 341630000

 Date :
 21.11.2013

 Scale :
 3:1